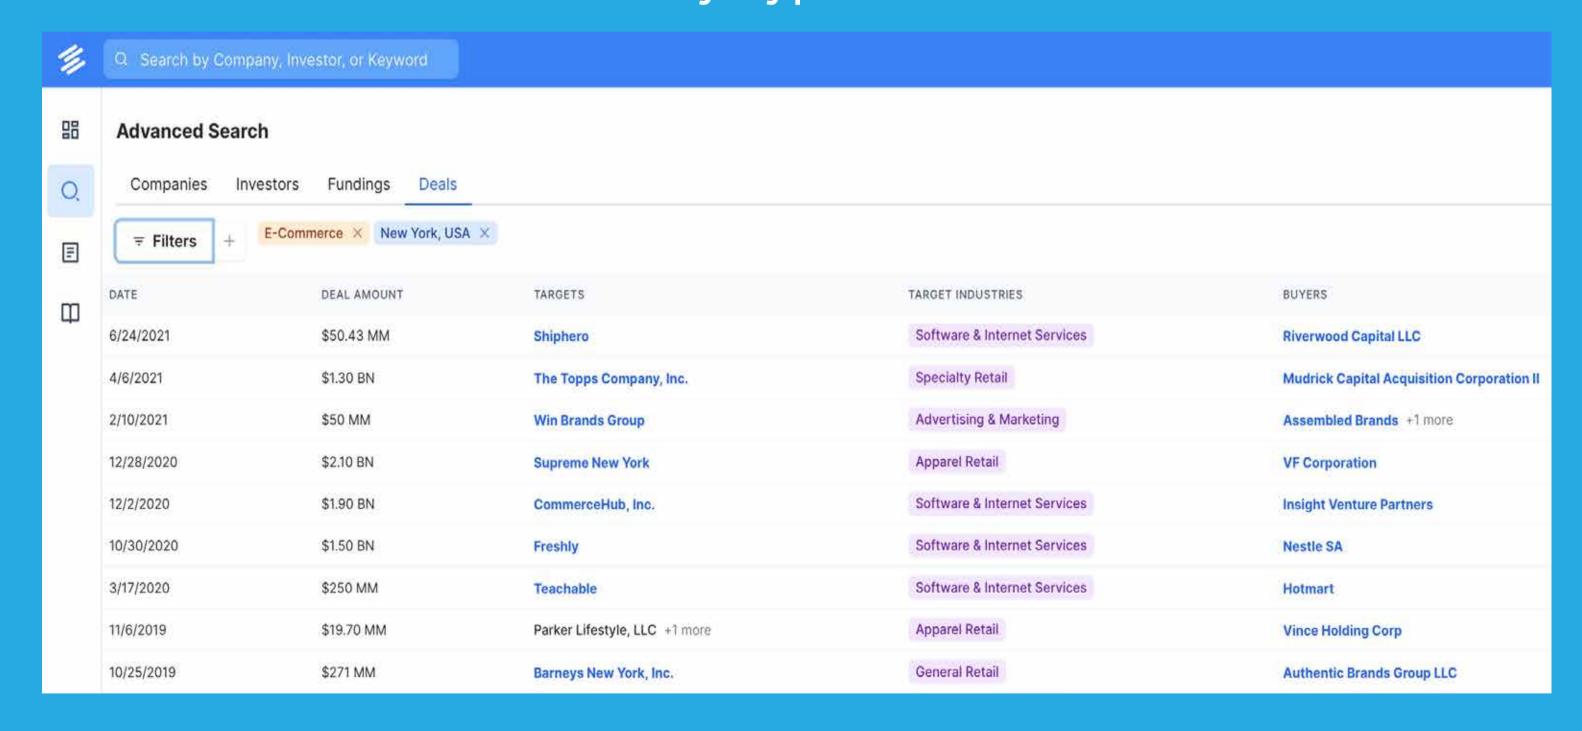

#### **Deal Search**

Search by: Deal Size, Date, Targeted Keyword/Vertical, Location, Industries, and Entity Type.