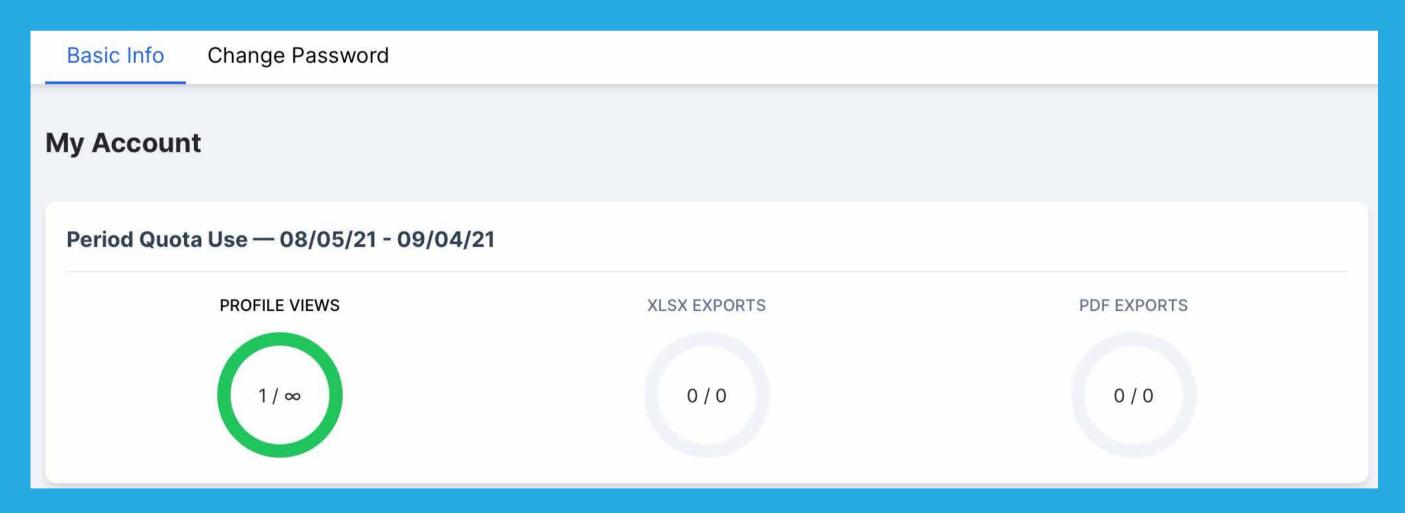

#### **Account Management**

Manage your account subscription and entitlements, by click-ing on Account Settings in the top right corner.

#### View Monthly Quote Usage and Password management

\* Limits varies between Select and Enterprise Plans