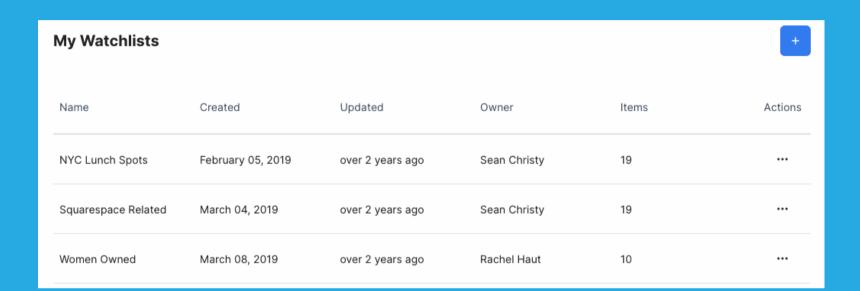

#### **Custom Watchlists**

Stay up-to-date on companies with watchlists. Categorize by industry, region, companies you've contacted or will contact, etc.