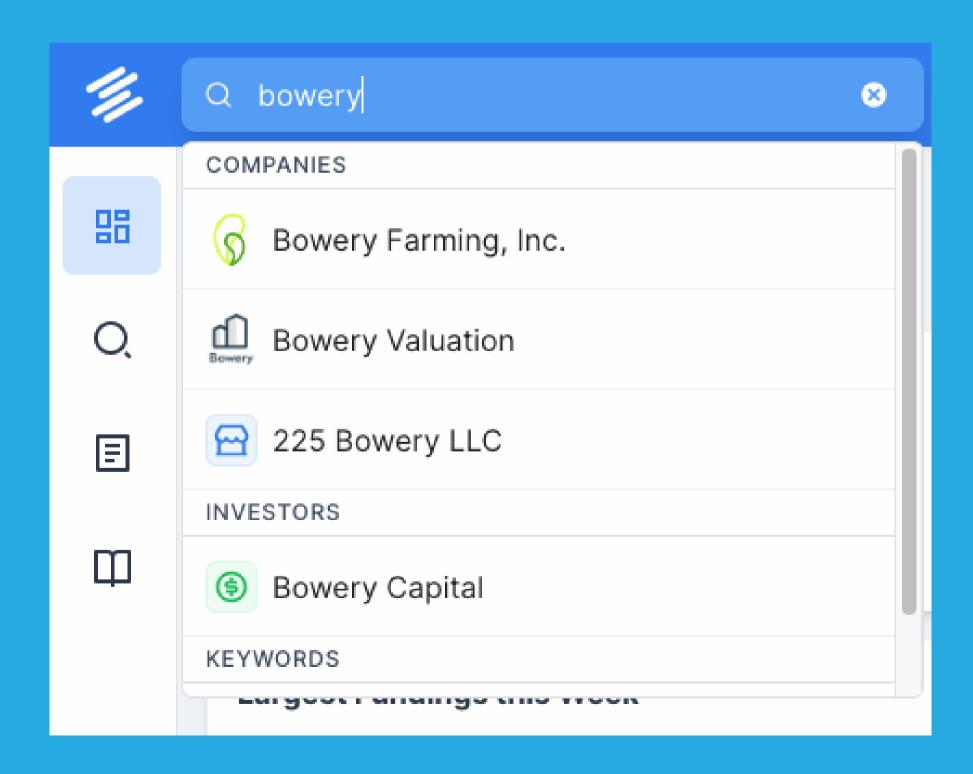

# How to Find your Data

Easily find a company or investor by name or search by vertical using the search bar across the top.