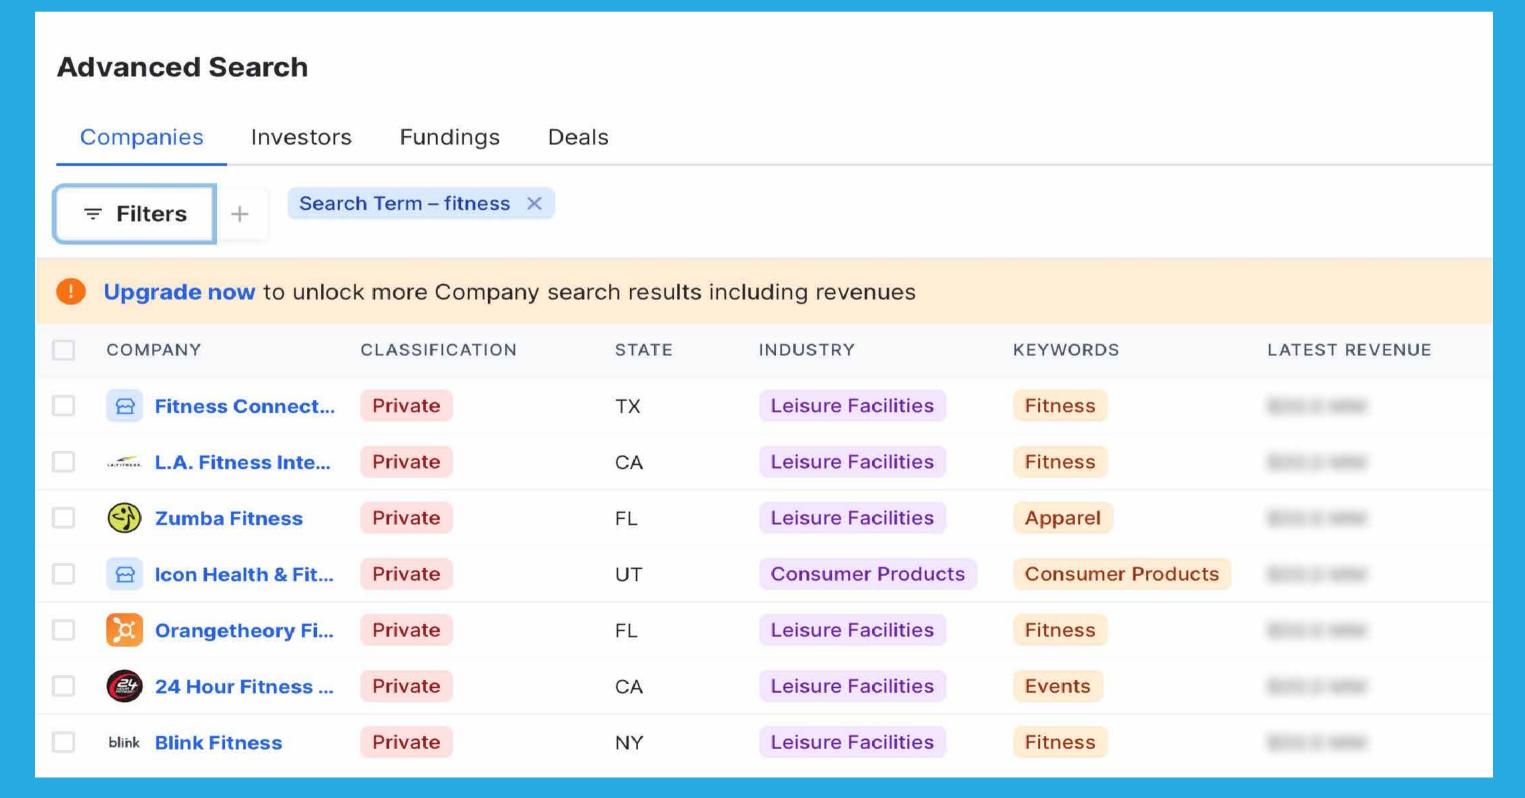

## **Searching Companies**

Sort results by: Company Name, State, Industry, Keywords Revenue, and Growth Rate (1YR or 3YR).