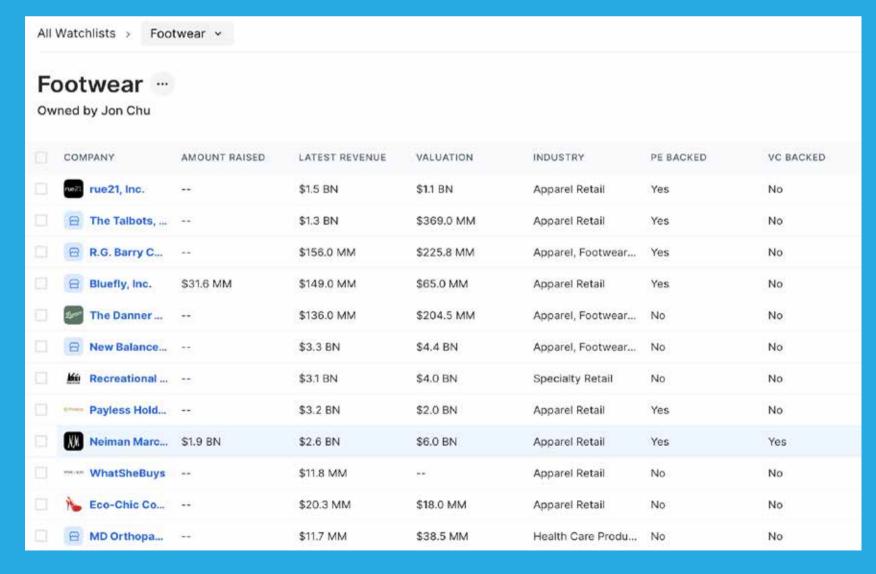

#### **Custom Watchlists**

Stay up-to-date on companies with watchlists. Categorize by industry, region, companies you've contacted or will contact, etc.