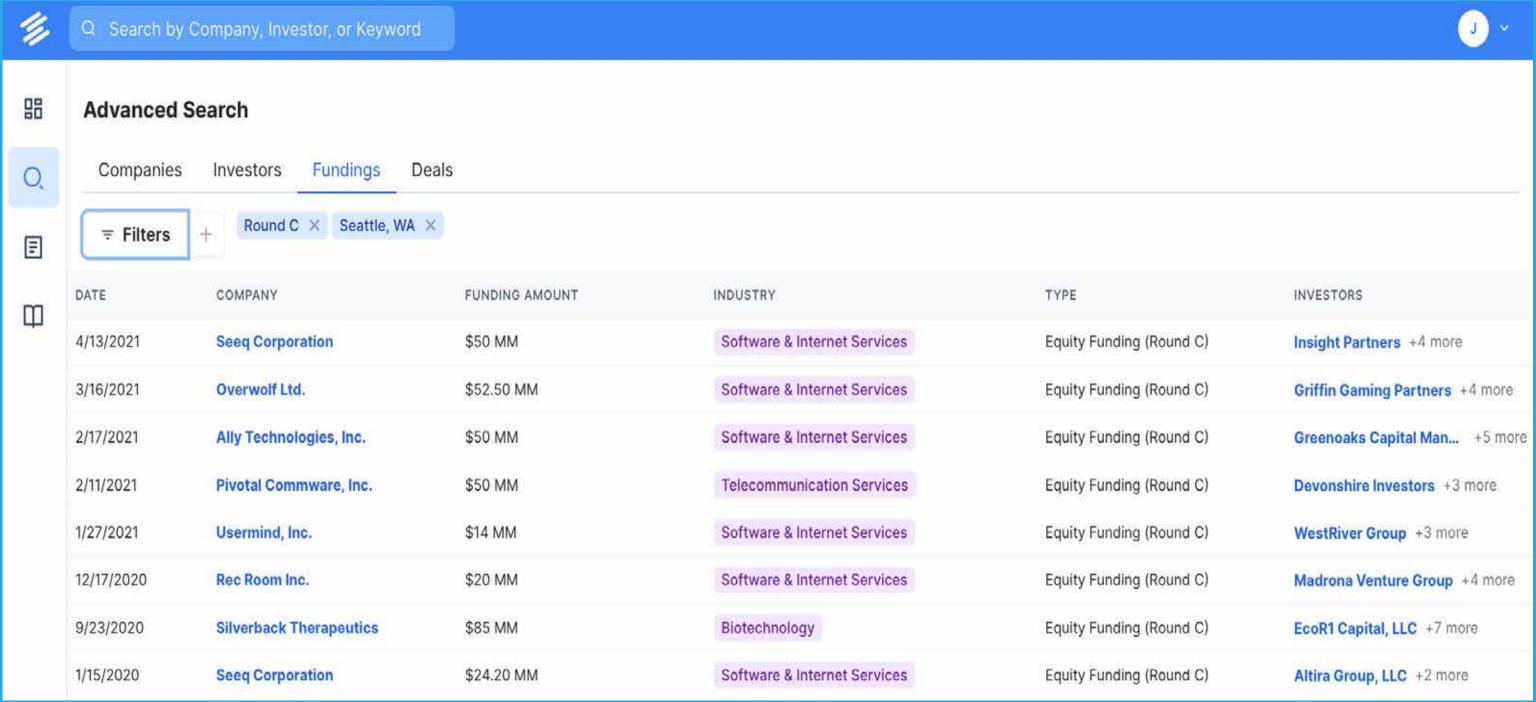

## Funding Search

Search investments by: Investment Size, Industries, Round type, Date, Investment Company Iocation, and Investor type.