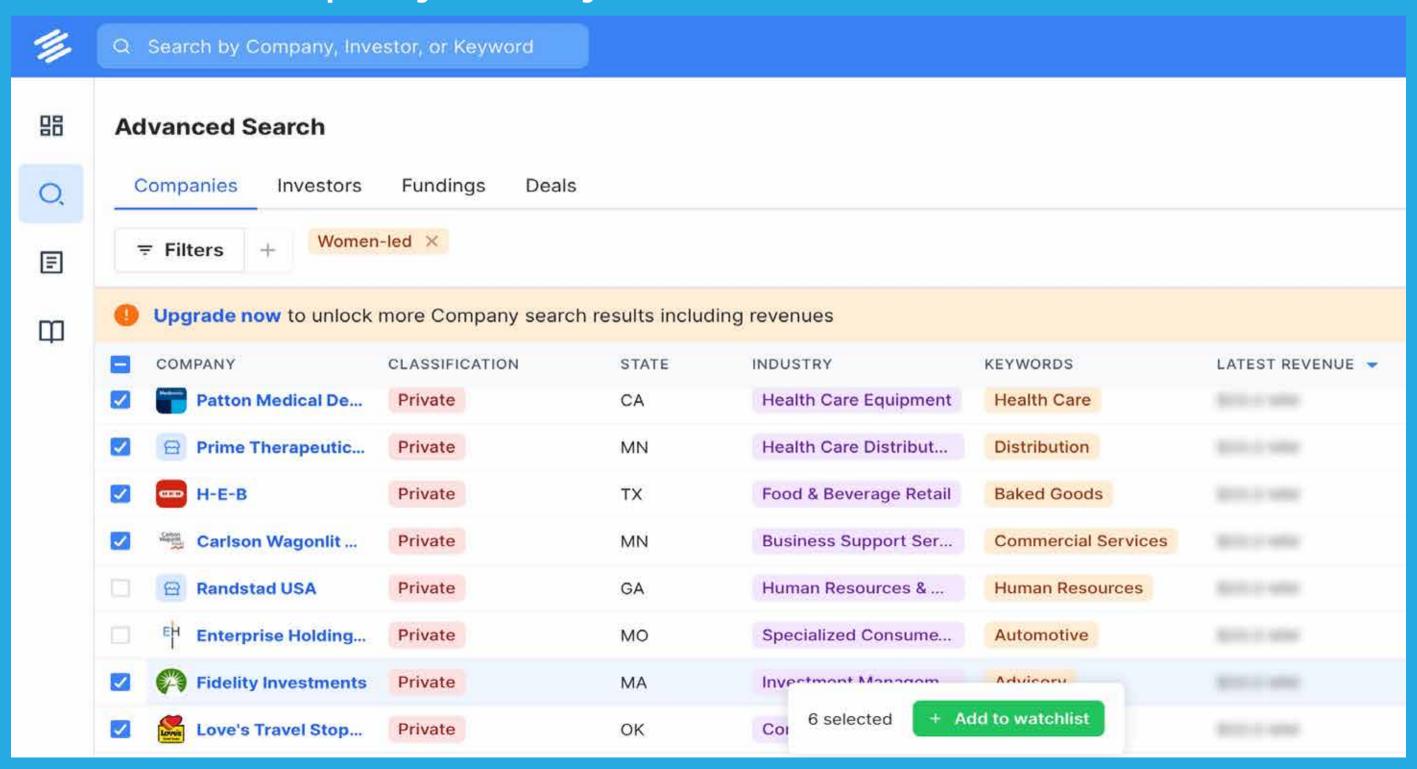

#### Add to Watchlist

Select a company from your search results into a watchlist.