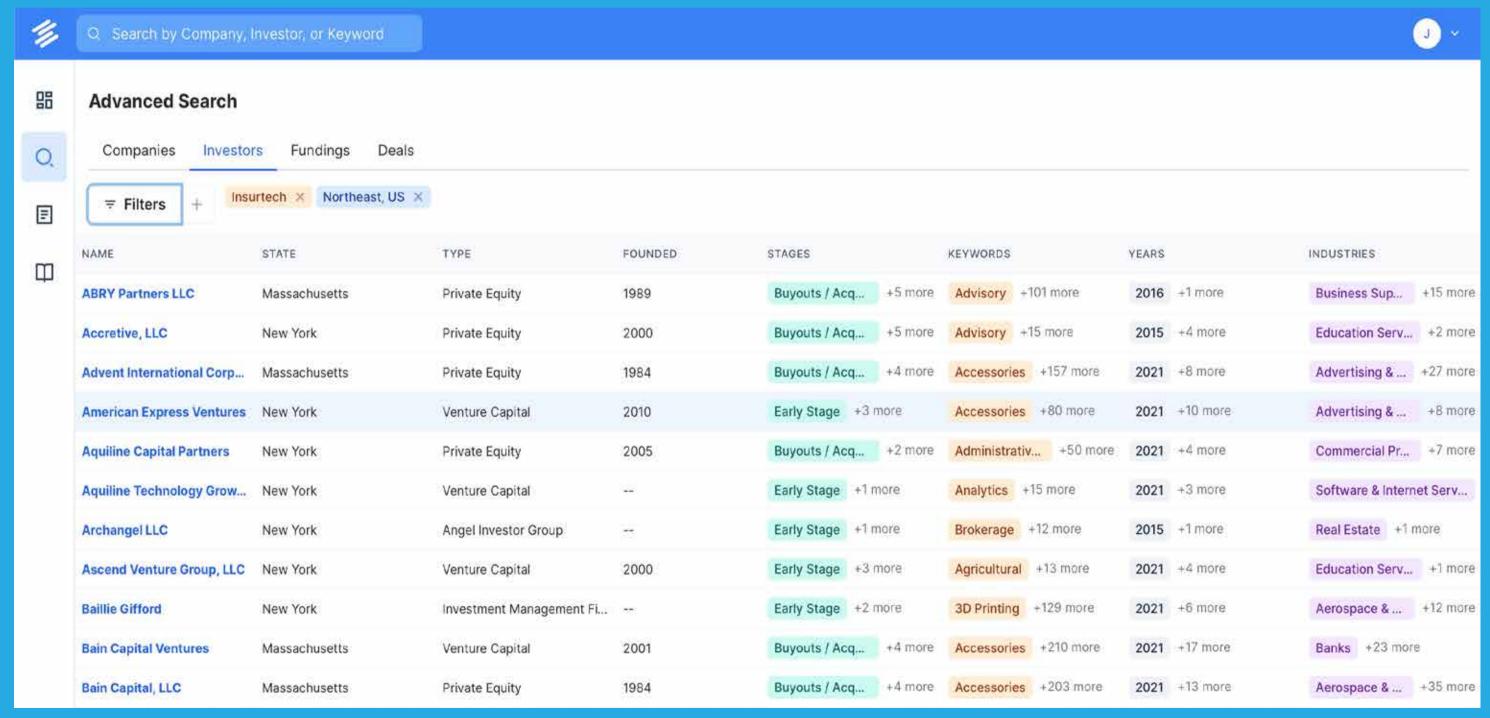

#### **Investors Search**

#### Search by: Industries preferred, Stages, Keyword, Investor Type