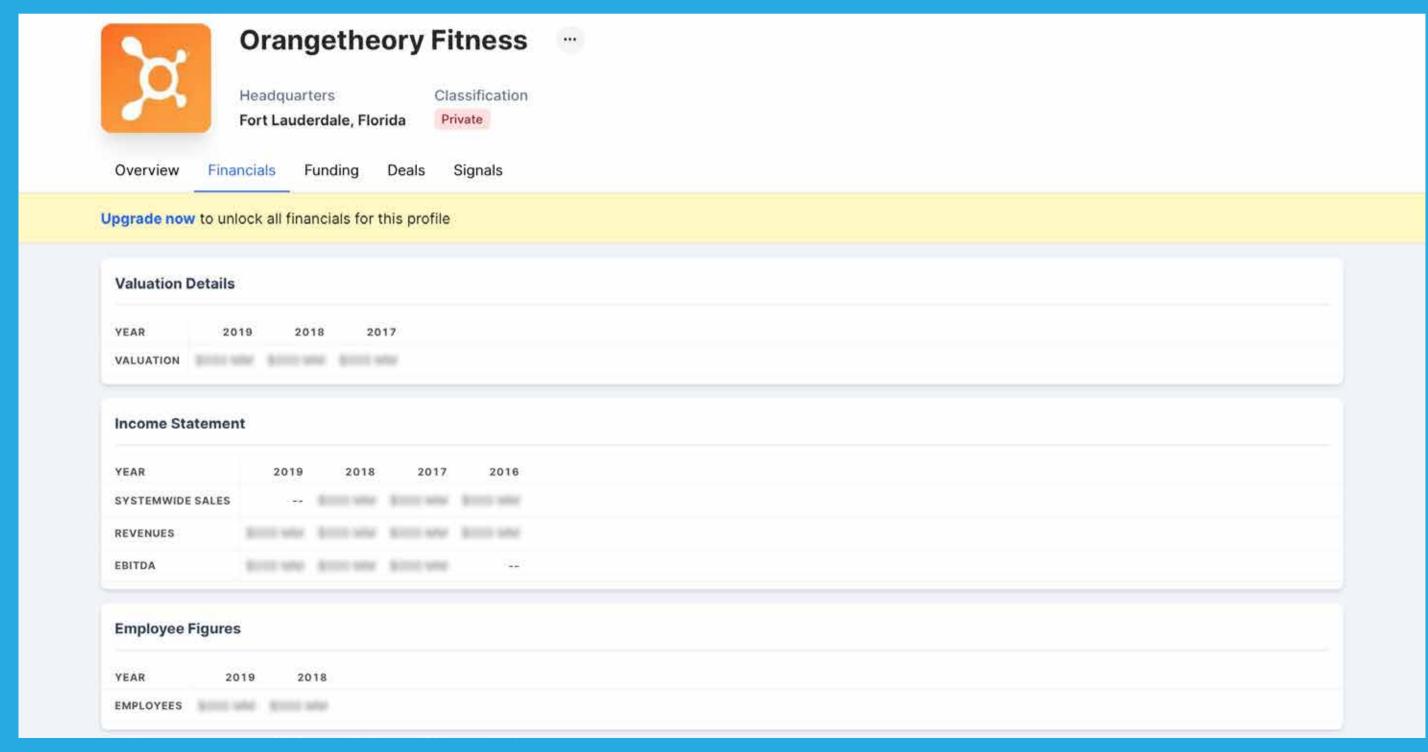

## **Company Financials**

Determine company's financials standing with annual revenue and employee figures.