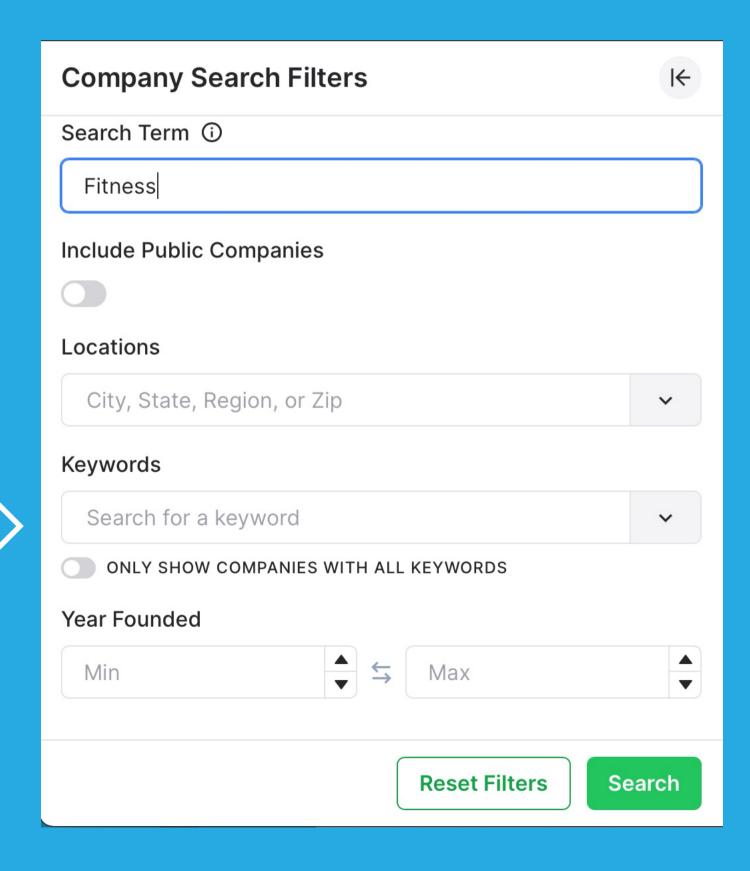

# **Searching Companies**

Opt to search with public companies

Search by city, state, region or country

Narrow search results with specific keywords/verticals